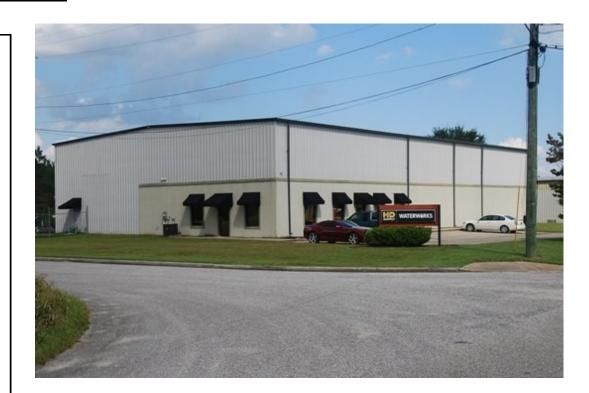

## Metcalfe & Company, Inc. Commercial & Industrial Real Estate Mobile, Alabama

| Location:                  | 3490 Hurricane Bay Drive<br>Mobile, AL 36582                                                                              |
|----------------------------|---------------------------------------------------------------------------------------------------------------------------|
| Building<br>Size:<br>Type: | 10,000± sq ft total<br>1,500± sq ft office w/mezzanine<br>Pre-engineered Butler Building<br>Clear span<br>23' eave height |
| Year Built:                | 1999                                                                                                                      |
| Site:                      | 2± acres total                                                                                                            |
| Storage Yard:              | 50,000± sf, fenced, stabilized lay down yard                                                                              |
| Loading:                   | (1) 12' x 14' ground level roll-up door<br>(1) 10' x 10' dock high door                                                   |
| Expandable:                | The building can be expanded to 15,000± sf total                                                                          |
| Zoning:                    | I-1, Light Industrial                                                                                                     |
| Availability:              | April 1, 2017                                                                                                             |
| Rental Rate:               | \$8.00 PSF, NN                                                                                                            |